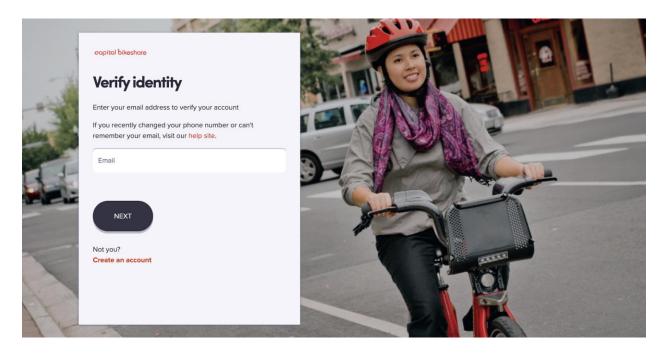

3. Enter the verification code sent to your number.

4. Confirm this is you!

5. Enter your email address. This is the email address associated with your Capital Bikeshare account; it is not necessarily your corporate email address, this step is associated with account verification.