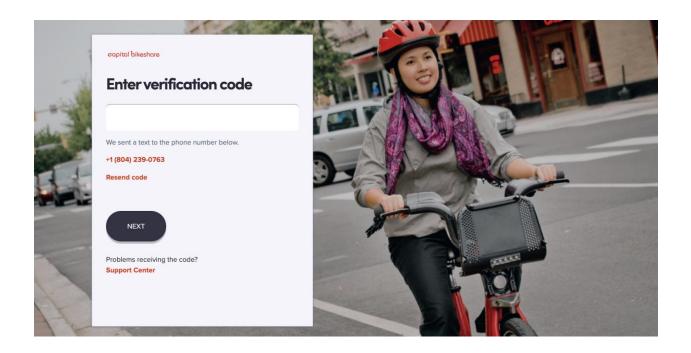

3. Enter the verification code sent to your number.

4. Confirm this is you!

5. Enter your email address. This is the email address associated with your Capital Bikeshare account; it is not necessarily your corporate email address, this step is associated with account verification.