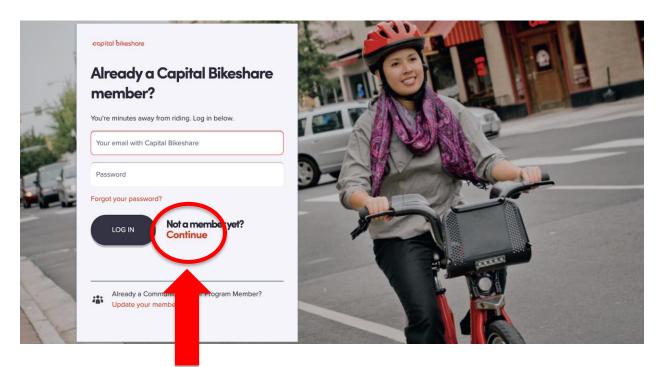

6. Under 'Not a member yet?' click 'Continue'. *If you have previously had a Capital Bikeshare account, please refer to the instructions to "Renew Your Capital Bikeshare Membership – Using a university discount code."* 