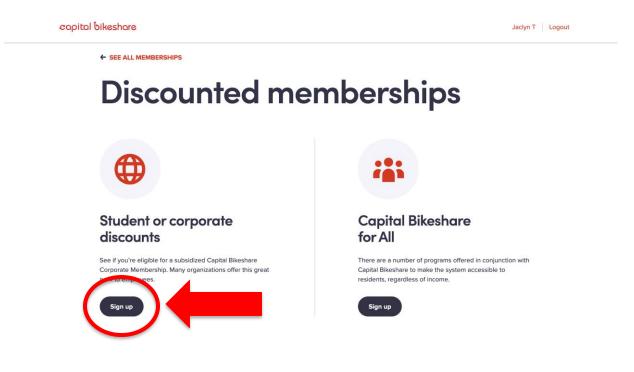

7. Complete the fields on the screen below. Agree to the Rental Agreement and Liability Waiver. Then scroll to the bottom of the page and click 'Submit'.

8. You'll be taken to a membership screen, click on 'Discounted annual memberships' in red at the bottom of the screen.

## 30-day membership \$28/30 days

- Unlimited 30-minute bike rides
- An additional \$1.50 for longer (30-59min) rides
- Does not renew
- More details Subscribe
- 9. Select 'Sign up' under Student or corporate discounts.