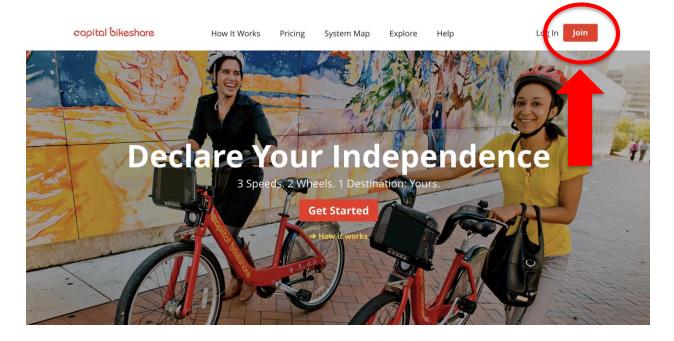

## Sign Up for Capital Bikeshare - Using a university discount code

1. From the home screen, click the red 'Join' button in the top right corner.

2. Enter your phone number to verify your account, we recommend checking 'keep me signed in' so you won't have to go through phone verification again after your initial log in.