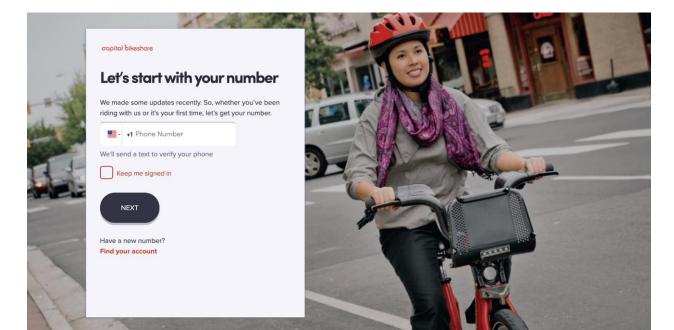

## Sign Up for Capital Bikeshare - Using a university discount code

1. From the home screen, click the red 'Join' button in the top right corner.

2. Enter your phone number to verify your account, we recommend checking 'keep me signed in' so you won't have to go through phone verification again after your initial log in.