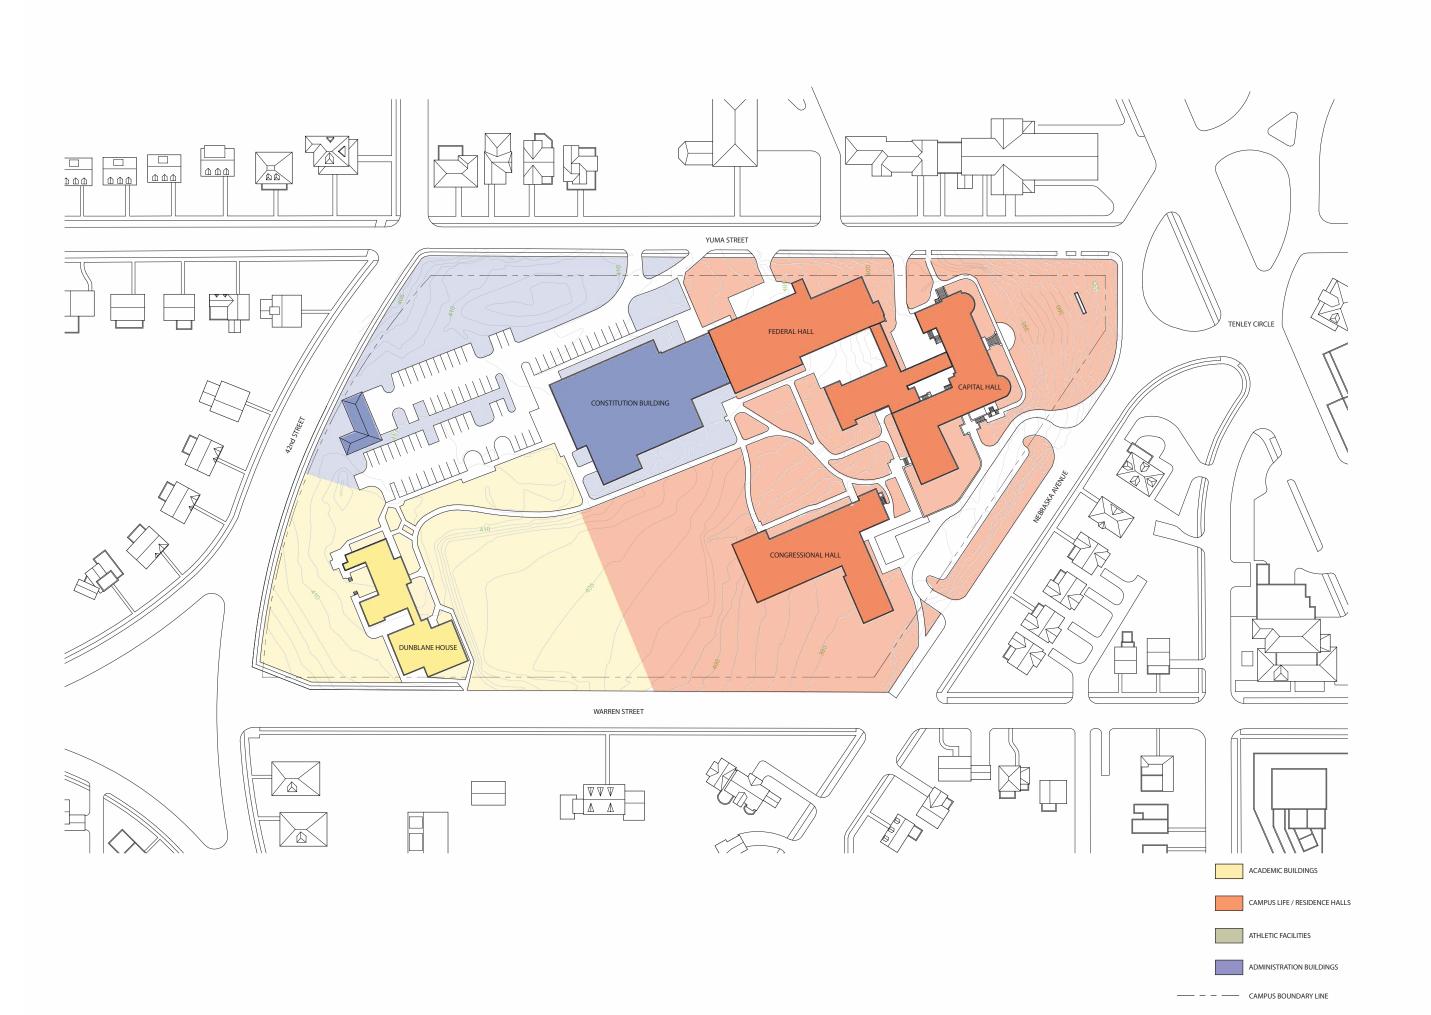

McKissack & McKissack

McKissack McKissack 1401 New York Avenue, NW Suite 900 Washington DC 20006

Date

March 14,2011

Drawing Name

EXISTING TENLEY CAMPUS BUILDING AND LAND USE

Drawing No.

12.3

copyright,©2008 McKissack&Mckissack

Project

AMERICAN
UNIVERSITY
CAMPUS PLAN
2011

McKissack & McKissack

McKissack McKissack 1401 New York Avenue, NW Suite 900 Washington DC 20006

Date

March 14,2011

Drawing Name