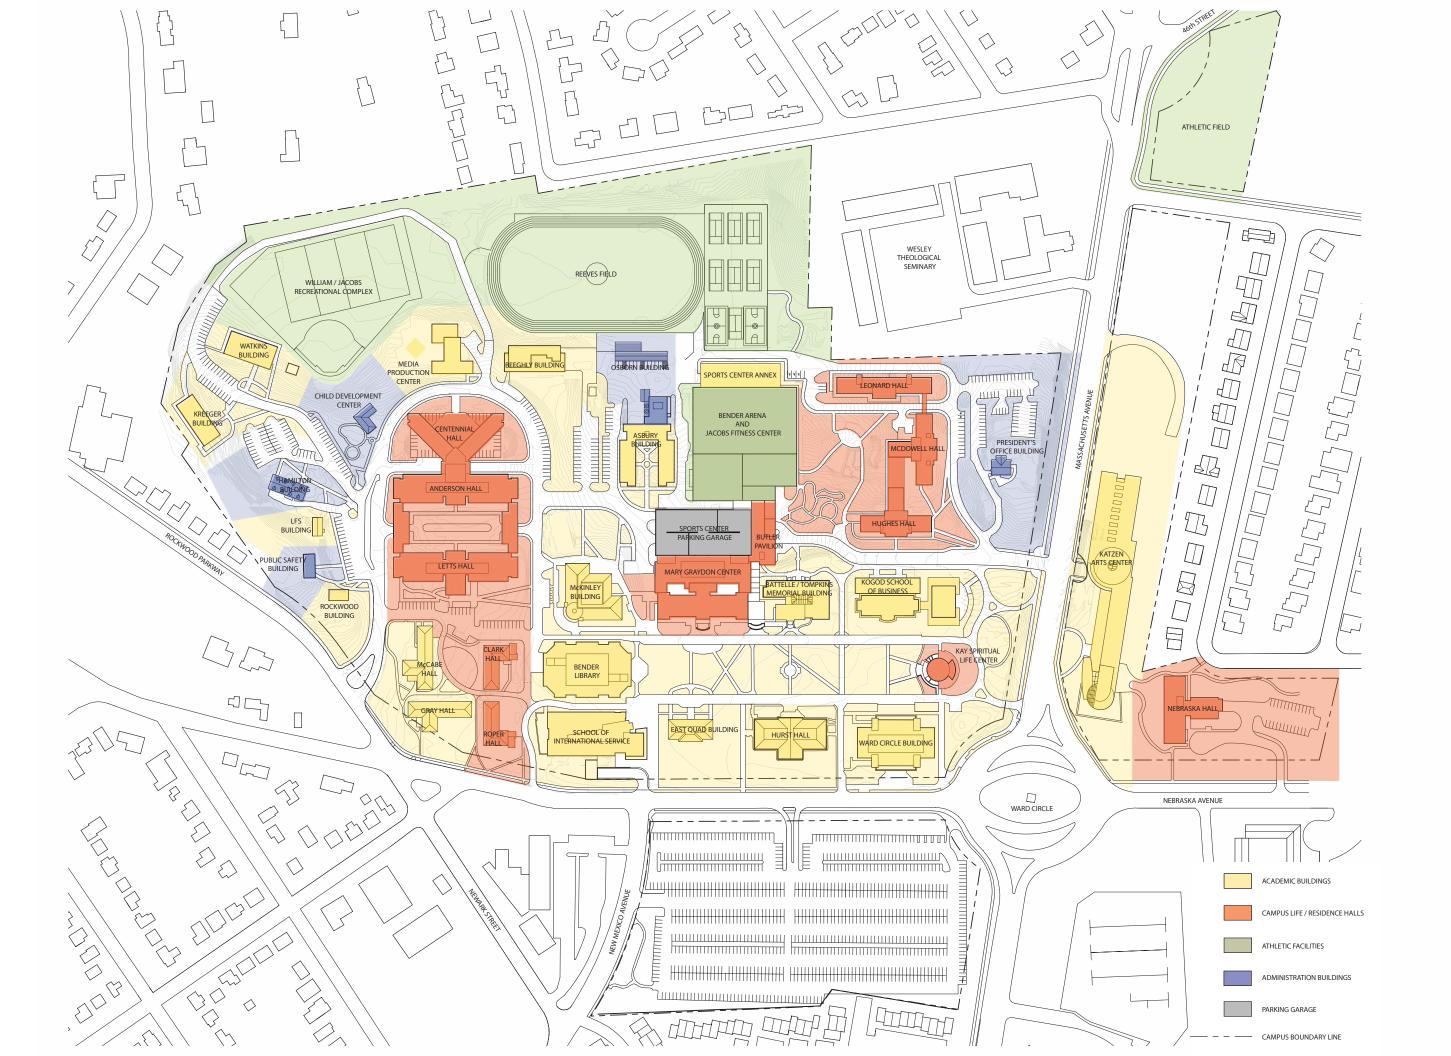

Project

AMERICAN
UNIVERSITY
CAMPUS PLAN
2011

McKissack McKissack 1401 New York Avenue, NW Suite 900 Washington DC 20006

EXHIBIT 12

Date

March 14,2011

Drawing Name

EXISTING MAIN CAMPUS BUILDING AND LAND USE

Drawing No.

12.1

copyright,©2008 McKissack&Mckissack

Project

AMERICAN
UNIVERSITY
CAMPUS PLAN
2011

McKissack & McKissack

McKissack McKissack 1401 New York Avenue, NW Suite 900 Washington DC 20006

Date