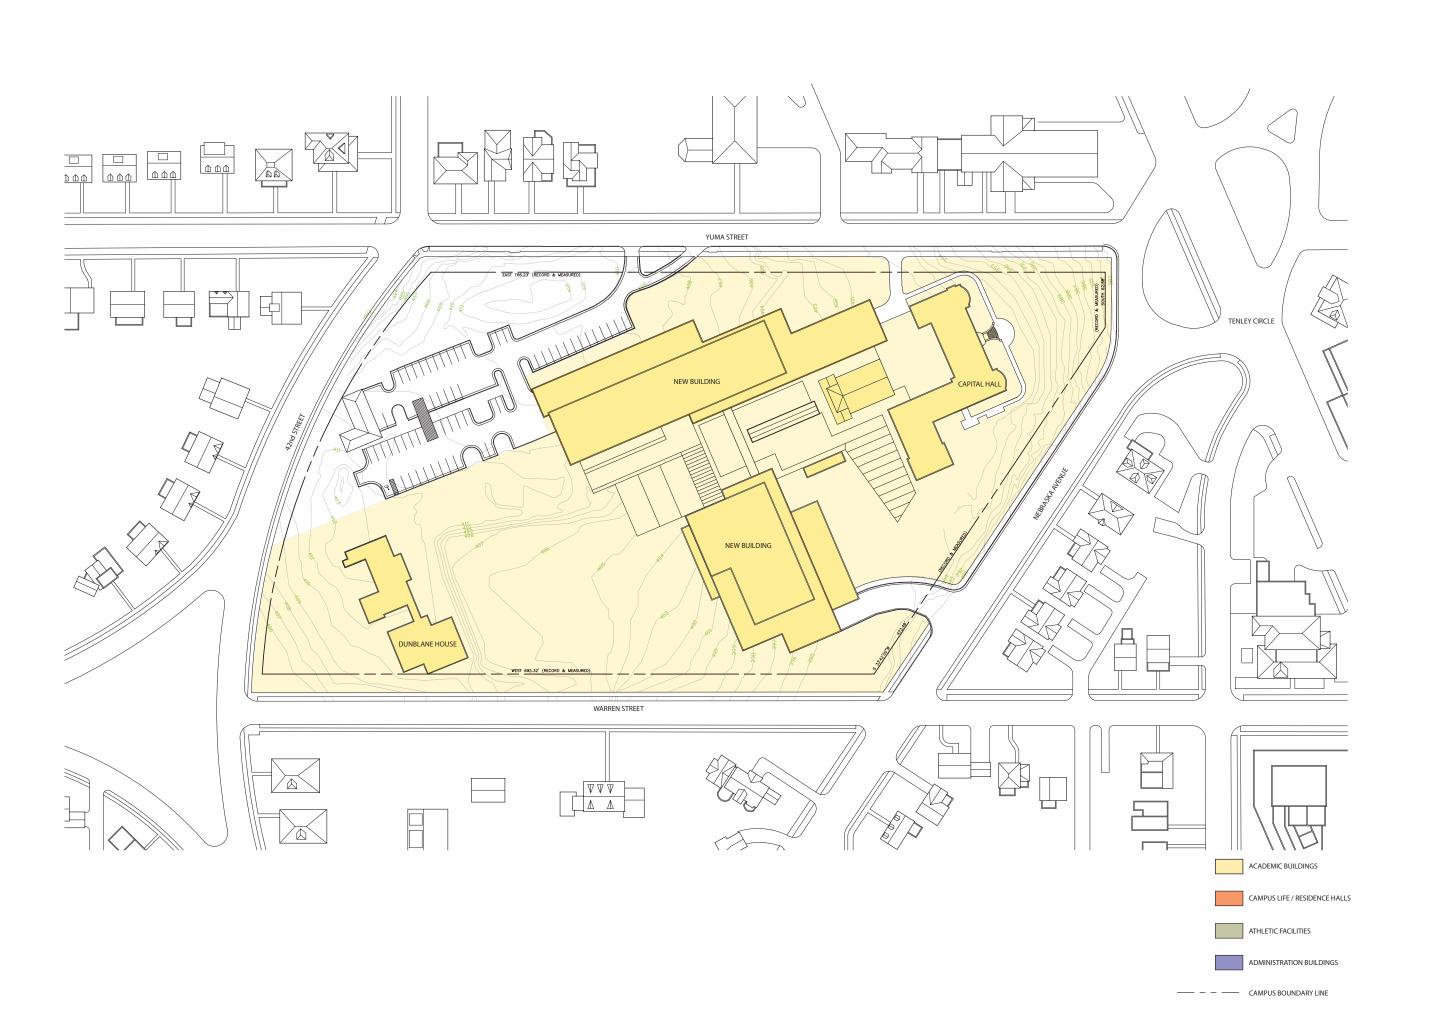

copyright,©2008 McKissack&Mckissack

Project

AMERICAN
UNIVERSITY
CAMPUS PLAN
2011

McKissack & McKissack

McKissack McKissack 1401 New York Avenue, NW Suite 900 Washington DC 20006

Date

March 14,2011

Drawing Name

PROPOSED TENLEY CAMPUS BUILDING AND LAND USE

Drawing No.

12.4

copyright,©2008 McKissack&Mckissack