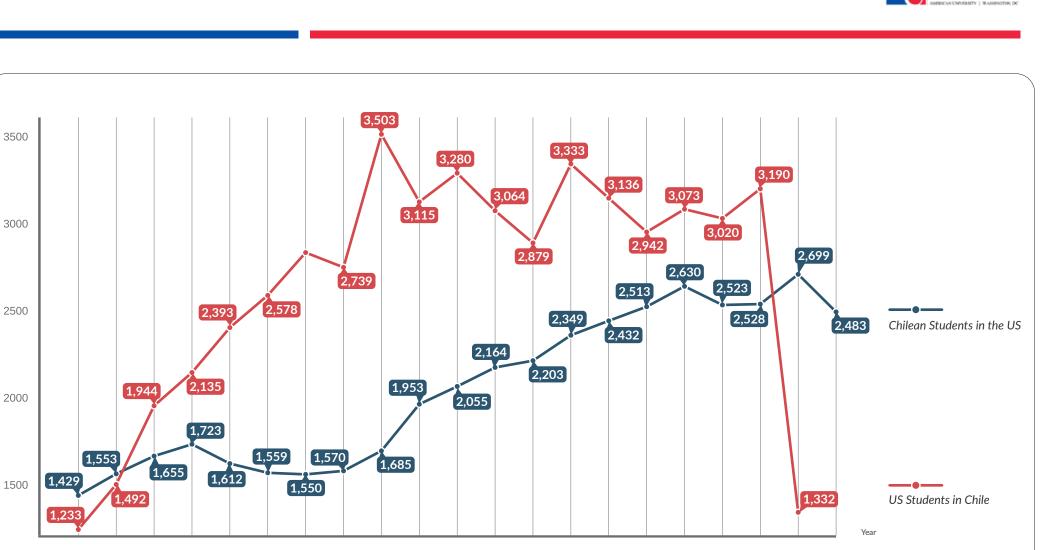

2000 2001 2002 2003 2004 2005 2006 2007 2008 2009 2010 2011 2012 2013 2014 2015 2016 2017 2018 2019 2020

Center for Latin American & Latino Studies American University 4400 Massachusetts Ave., NW Washington, DC 20016-8137 clals@american.edu www.american.edu/clals

CENTER FOR

TIN AMERICAN

Source: Institute of International Education. Open Doors Database. https://opendoorsdata.org/data/us-study-abroad/all-destinations/